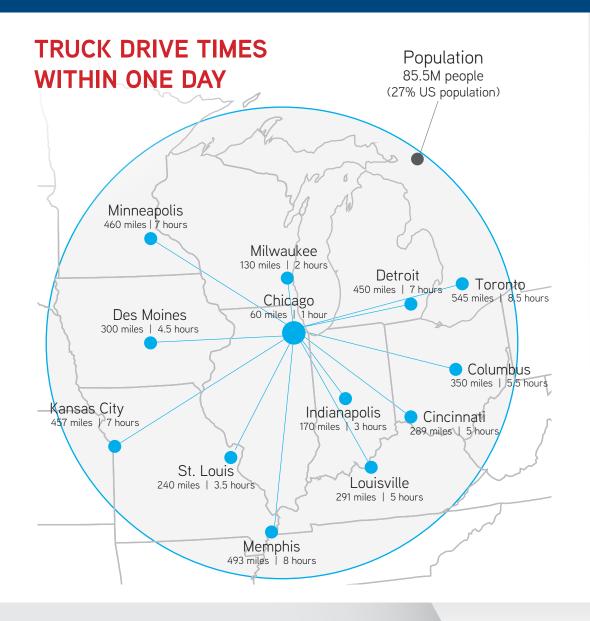

### Rockford Area Demographics

**Current Population** (2018)

349,431

Households

(2018)

58.789

Median Household Income (2018)

\$40,143

**Labor** (within 40 minutes)

445,000