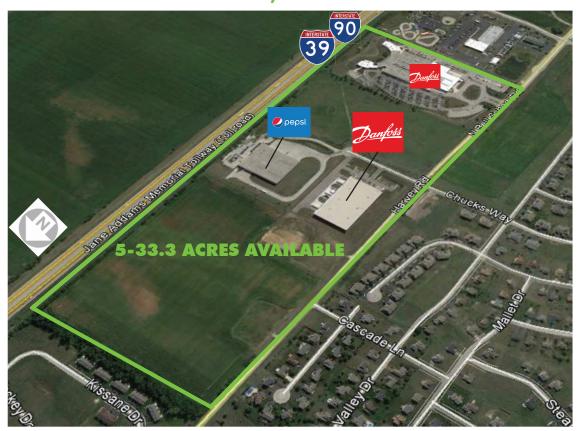

### **FEATURES**

- + 5-33.3 acres available
- + Shovel ready sites
- + Build-to-suits from 50,000 SF to 350,000 SF
- + Located in a well-known 100+ acre business park Loves Park Corporate Center
- + Strong labor market
- + Excellent access, only 1/2 mile north of I-90 four-way interchange at Riverside Blvd.
- + Corporate neighbors include Pepsi, Danfoss Drives, Rockford Truck Sales, Rockford Health Systems
- + I-90 visibility
- + Under 15 miles to Chicago Rockford International Airport with US Customs Port of Entry and 2nd largest UPS hub in the US
- + Easy drive to Chicago's O'Hare International Airport and Union Pacific Global III Intermodal Facility
- + Located in a TIF District and Enterprise Zone
- + Owner will Build-to-Suit
- + Land also available for sale

# **LOVES PARK CORPORATE CENTER**

LOVES PARK, IL