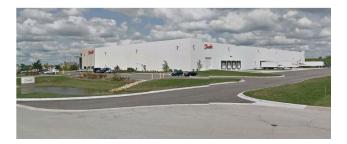

## LOVES PARK CORPORATE CENTER

I-90 FRONTAGE/I-39 AND EAST RIVERSIDE BLVD.
LOVES PARK, ILLINOIS

### **FEATURES**

- + 5-33.3 acres available
- + Shovel ready sites
- + Build-to-suits from 50,000 SF to 350,000 SF
- + Located in a well-known 100+ acre business park Loves Park Corporate Center
- + Strong labor market
- + Excellent access, only 1/2 mile north of I-90 four-way interchange at Riverside Blvd.
- + Corporate neighbors include Pepsi, Danfoss Drives, Rockford Truck Sales, Rockford Health Systems
- + I-90 visibility
- + Under 15 miles to Chicago Rockford International Airport with US Customs Port of Entry and 2nd largest UPS hub in the US
- + Easy drive to Chicago's O'Hare International Airport and Union Pacific Global III Intermodal Facility
- + Located in a TIF District and Enterprise Zone
- + Owner will Build-to-Suit
- + Land also available for sale