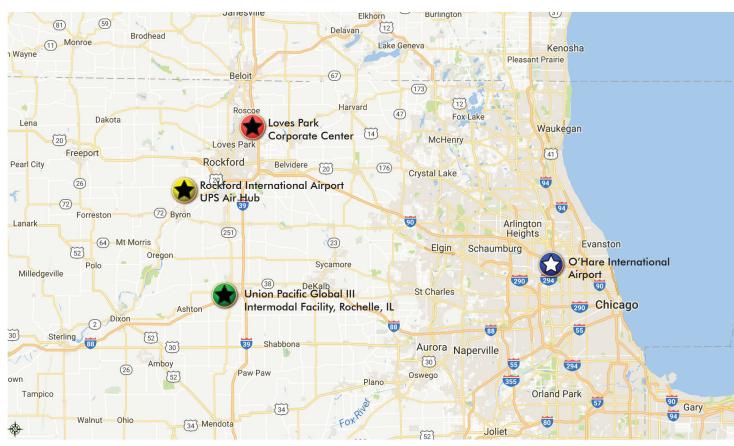

### **FEATURES**

- + 5-33.3 acres available
- + Shovel ready sites
- + Build-to-suits from 50,000 SF to 350,000 SF
- + Located in a well-known 100+ acre business park Loves Park Corporate Center
- + Strong labor market
- + Excellent access, only 1/2 mile north of I-90 four-way interchange at Riverside Blvd.
- + Corporate neighbors include Pepsi, Danfoss Drives, Rockford Truck Sales, Rockford Health Systems
- + I-90 visibility
- + Under 15 miles to Chicago Rockford International Airport with US Customs Port of Entry and 2nd largest UPS hub in the US
- + Easy drive to Chicago's O'Hare International Airport and Union Pacific Global III Intermodal Facility
- + Located in a TIF District and Enterprise Zone
- + Owner will Build-to-Suit
- + Land also available for sale