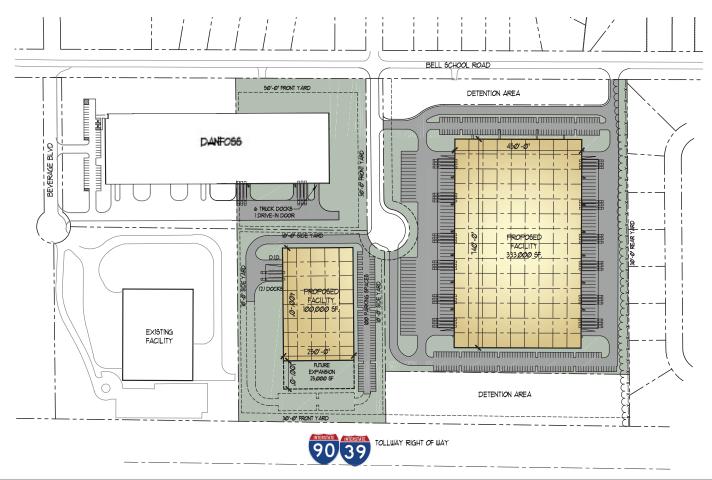

### **CONCEPTUAL SITE PLAN**

### **FEATURES**

- + 5-33.3 acres available
- + Shovel ready sites
- + Build-to-suits from 50,000 SF to 350,000 SF
- + Located in a well-known 100+ acre business park Loves Park Corporate Center
- + Strong labor market
- + Excellent access, only 1/2 mile north of I-90 four-way interchange at Riverside Blvd.
- + Corporate neighbors include Pepsi, Danfoss Drives, Rockford Truck Sales, Rockford Health Systems
- + I-90 visibility
- + Under 15 miles to Chicago Rockford International Airport with US Customs Port of Entry and 2nd largest UPS hub in the US
- + Easy drive to Chicago's O'Hare International Airport and Union Pacific Global III Intermodal Facility
- + Located in a TIF District and Enterprise Zone
- + Owner will Build-to-Suit
- + Land also available for sale