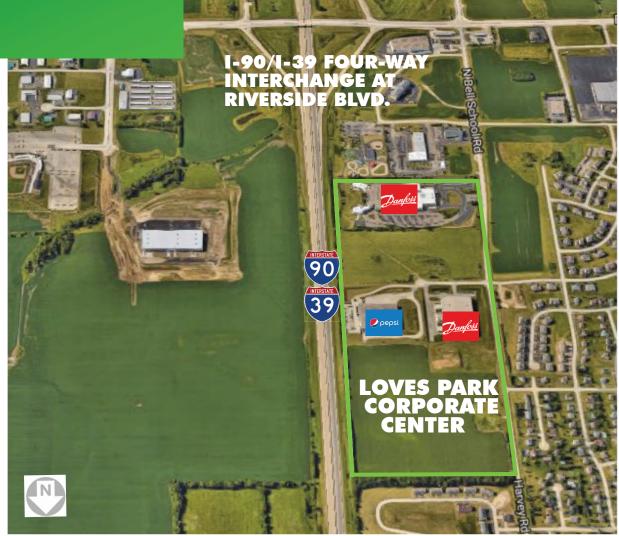

## LOVES PARK CORPORATE CENTER

I-90 FRONTAGE/I-39 AND EAST RIVERSIDE BLVD.
LOVES PARK, ILLINOIS

### I-90 FRONTAGE /I-39 AND EAST RIVERSIDE BLVD.

### **AERIAL**