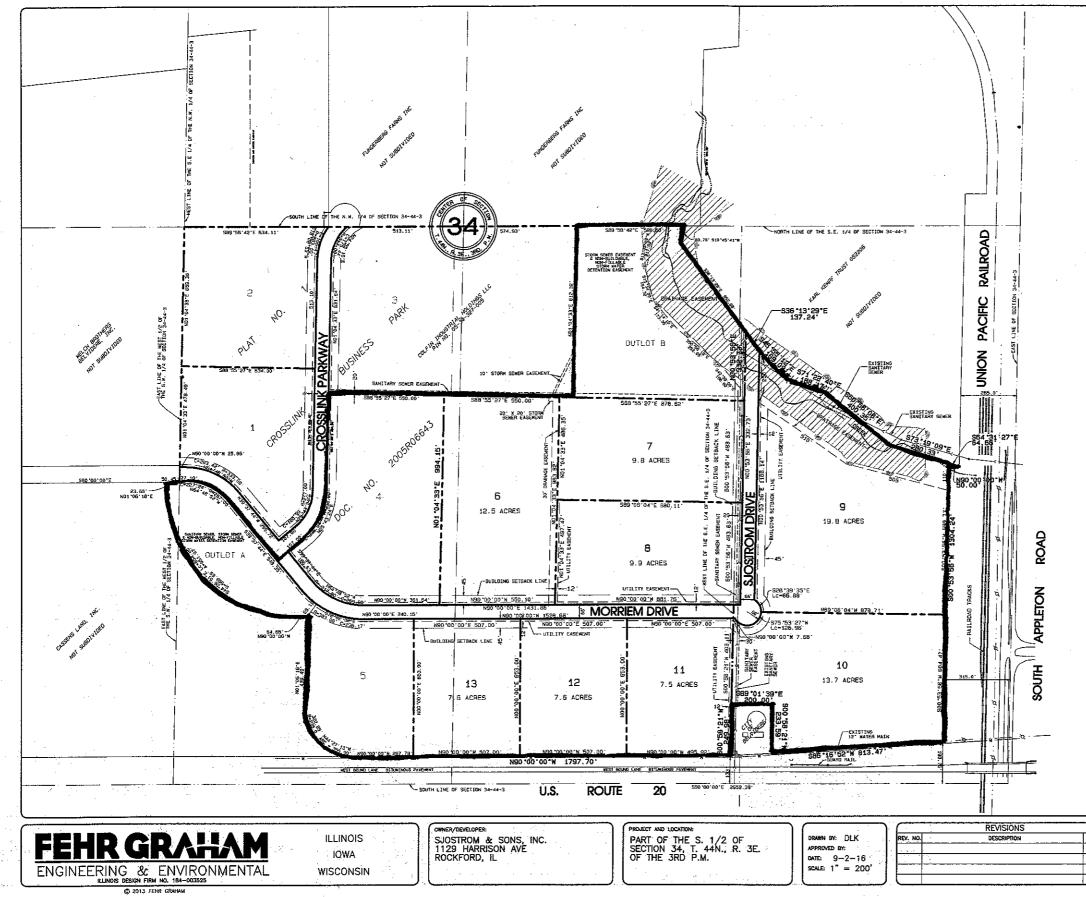

Part of the properly covered by this plat is situated within a special flood hazard area as isomitted by the Federal Emergency Management Agency for the City of Behdere on Community-Panel No. 1700/C0178C dated February 18, 2011.

EXHIBIT CROSSLINK BUSINESS PARK PART OF THE S. 1/2 OF SECTION 34, T. 44N., R. 3E. OF THE 3RD. P.M. BELVIDERE, ILLINOIS

|      | ١ |
|------|---|
| DATE |   |
|      | I |
|      | 1 |
|      | 1 |

RAWING:

EXHIBIT CROSSLINK BUSINESS PARK

Tue Sep 08 07:02:33 2016 8: \TM\2015\15-503 Erosslink Replat\15-503 Exhibit.pr Job Number: 15-503X Sheet Number:

www.wingis.org

September 20, 2015

WinGIS cannot and does not warrant the accuracy of: property and boundary lines, dimensions of parcels and lots, location of structures or improvements, and topographic or geologic features on the land. Only on-site verification or field surveys by a licensed professional land surveyor can provide such accuracy.