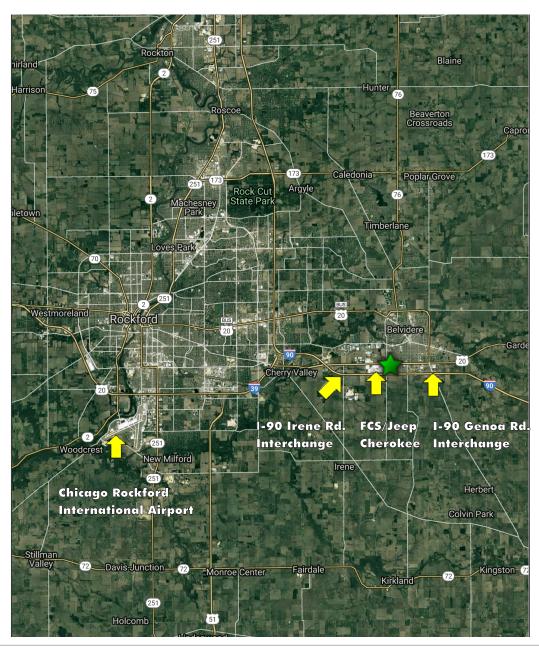

# MARKET AERIAL

© 2019 CBRE, Inc. The information contained in this document has been obtained from sources believed reliable. While CBRE, Inc. does not doubt its accuracy, CBRE, Inc. has not verified it and makes no guarantee, warranty or representation about it. It is your responsibility to independently confirm its accuracy and completeness. Any projections, opinions, assumptions or estimates used are for example only and do not represent the current or future performance of the property. The value of this transaction to you depends on tax and other factors which should be evaluated by your tax, financial and legal advisors. You and your advisors should conduct a careful, independent investigation of the property to determine to your satisfaction the suitability of the property for your needs. Photos herein are the property of their respective owners and use of these images without the express written consent of the owner is prohibited. CBRE and the CBRE logo are service marks of CBRE, Inc. and/or its affiliated or related companies in the United States and other countries. All other marks displayed on this document are the property of their respective owners.

- + Signalized corner
- + I-90 visibility
- + Under 5 minutes to I-90 via either the Genoa Rd. interchange to the east or Irene Rd. interchange to the west
- + Located near FCA's Jeep Cherokee plant entrance
- + Industrial zoning