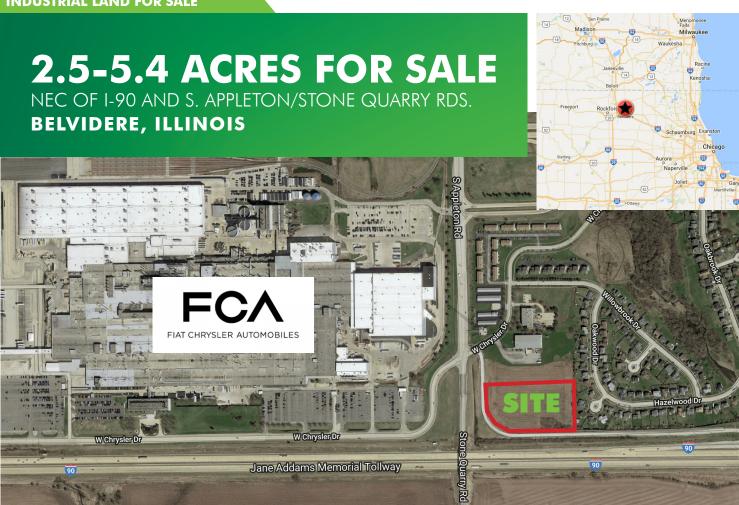

## **SITE FEATURES**

- + 2.5-5.38 acres for sale
- + NEC of I-90 and S. Appleton/Stone Quarry Rds.
- + Owner will sell or BTS
- + 1930 W. Chrysler Dr.: PIN 07-25-151-020
- + 1960 W. Chrysler Dr.: PIN 07-25-151-021

- + Signalized corner
- + I-90 visibility
- + Under 5 minutes to I-90 via either the Genoa Rd. interchange to the east or Irene Rd. interchange to the west
- + Located near FCA's Jeep Cherokee plant entrance
- + Industrial zoning

# 2.5-5.4 ACRES FOR SALE